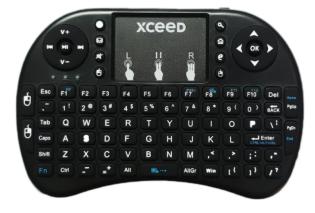

# SMART TV REMOTE

PRODUCT CODE:

Black: 10706665

### **SPECIFICATIONS:**

Material: ABS

Battery: 2 x AAA( Not included)

Transmission System: RF 2.4Ghz

Transmission Range: 10M

Measurements: 147 x 97 x 19 mm

## **FEATURES AND BENIFITS:**

- Perfectly handy size with a full size keyboard.
- Touchpad DPI adjustable function.
- Perfect control PC, smartphone entertainment features.
- Applicable to XBOX360/PS3, PAD/PC, HTPC/IPTV, Android TV Box, Mobile Phone(Only 2.4G support).