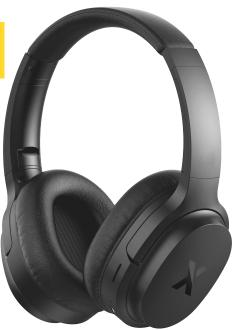

## **WIRELESS**

Up to 10M wireless range

calling

Build in

Microphone Speaker

Micro SD card

Built-in 3.5mm Aux port

400mAh rechargeable battery

## **FEATURES AND BENIFITS:**

- Hands-free Calling
- Micro SD Card Input
- Aux Input
- Build in Microphone Speaker

RSP: R XXX.XX