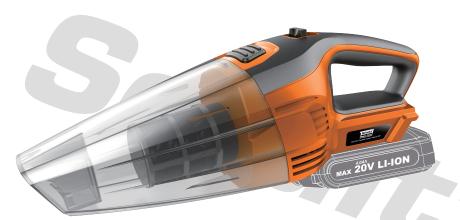

## **20V CORDLESS VACUUM CLEANER**

**PRODUCT CODE:** 

10751633 Orange

## SPECIFICATIONS:

NO LOAD SPEED: DUST CUP CAPACITY: 24000±10%RPM 500ML

4 0AH

(DRY USE ONLY) VACUUM(KPA): ≥3.8KPA

LITHIUM-ION BATTERY:

(BATTERY SOLD SEPARATELY)

**CHARGING TIME:** 

160MINTUS (CHARGER SOLD SEPARATELY)

VOLTAGE: 20V

## FEATURES AND BENIFITS:

- POWERFUL SUCTION: Perfect for quick pickups.
- · COMPACT DESIGN: Easy to use and to store.
- CREVICE TOOL: For hard to reach or narrow areas with on-board storage.
- Accessories: 1 x Crevice Nozzle. 1 x Extension Pipe, 1 x Floor Brush, 1 x Brush Nozzle.