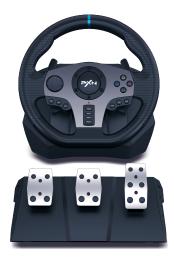

## GAMING WHEEL COMBO

PRODUCT CODE:

Black: 10751906

## **SPECIFICATIONS:**

Connection Type : USB Wiring Working Current : 80mA - 150mA

## **FEATURES AND BENIFITS:**

- Compatible with multiple platforms on PC, PS3, PS4, XBOX ONE, XBOX SERIES X&S, SWITCH.
- Intelligent double core for two modes of X-input and D-input on PC. Fit for different racing games.
- Rotation angle adjustable from 270 ° to 900 °.
- Supports audio communicate function on PS4, XBOX ONE, XBOX SERIES X&S platforms.
- The V9 Tool App is designed for high configuration of steering wheel's setting, which providing better gaming experience.
- Pressure-sensitive pedals simulated real racing car.
- Built-in double vibration motors, brings you realistic gaming experience.
- Ergonomic structure design Racing Wheel with artificial skin touching feeling.
- Equipped with six-speed manual transmission shifter.